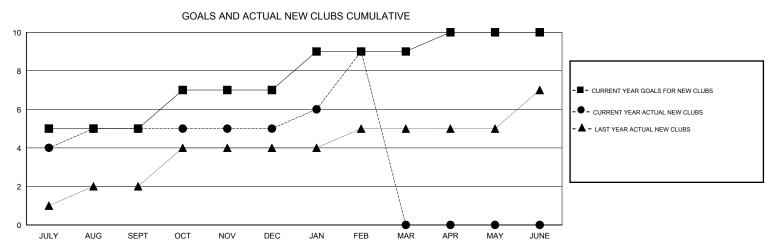

## MONTHLY MEMBERSHIP PROGRESS REPORT

District 323 G2

Results as of: 2/28/2017

| DROPPED CLUBS: 5  DROPPED MEMBERS |     | 53 CLUBS OF 102 ADDED 1 OR MORE<br>NEW MEMBERS | GENDER DISTRIBU<br>MALE<br>FEMALE | UTION<br>1,804 (73.84%)<br>639 (26.16%) |     |
|-----------------------------------|-----|------------------------------------------------|-----------------------------------|-----------------------------------------|-----|
| DECEASED                          | 3   |                                                | TOTAL FAMILY UNIT MEMBERS         |                                         | 831 |
| CLUB CANCELLED                    | 22  |                                                | FAMILY MEMBERS PAYING HALF DUES   |                                         | 455 |
| OTHER                             | 114 |                                                |                                   |                                         | 455 |
| TOTAL                             | 139 |                                                |                                   |                                         |     |