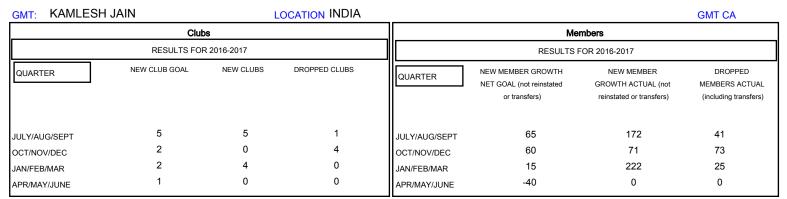

## MONTHLY MEMBERSHIP PROGRESS REPORT

District 323 G2

Results as of: 2/28/2017

| DROPPED CLUBS: 5  DROPPED MEMBERS |     | 53 CLUBS OF 102 ADDED 1 OR MORE<br>NEW MEMBERS | GENDER DISTRIBU<br>MALE<br>FEMALE | UTION<br>1,804 (73.84%)<br>639 (26.16%) |     |
|-----------------------------------|-----|------------------------------------------------|-----------------------------------|-----------------------------------------|-----|
| DECEASED                          | 3   |                                                | TOTAL FAMILY UNIT MEMBERS         |                                         | 831 |
| CLUB CANCELLED                    | 22  |                                                | FAMILY MEMBERS PAYING HALF DUES   |                                         | 455 |
| OTHER                             | 114 |                                                |                                   |                                         | 455 |
| TOTAL                             | 139 |                                                |                                   |                                         |     |