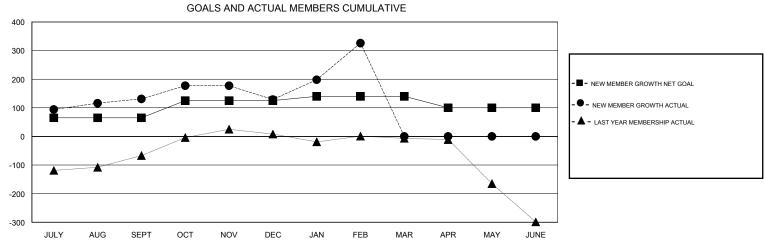

## MONTHLY MEMBERSHIP PROGRESS REPORT

District 323 G2

Results as of: 2/28/2017

| DROPPED CLUBS: 5  DROPPED MEMBERS |     | 53 CLUBS OF 102 ADDED 1 OR MORE<br>NEW MEMBERS | GENDER DISTRIBU<br>MALE<br>FEMALE | UTION<br>1,804 (73.84%)<br>639 (26.16%) |     |
|-----------------------------------|-----|------------------------------------------------|-----------------------------------|-----------------------------------------|-----|
| DECEASED                          | 3   |                                                | TOTAL FAMILY UNIT MEMBERS         |                                         | 831 |
| CLUB CANCELLED                    | 22  |                                                | FAMILY MEMBERS PAYING HALF DUES   |                                         | 455 |
| OTHER                             | 114 |                                                |                                   |                                         | 455 |
| TOTAL                             | 139 |                                                |                                   |                                         |     |